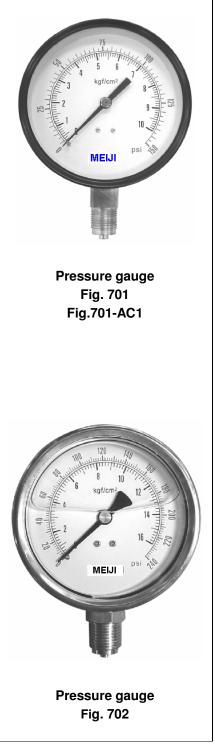

## **PRESSURE GAUGE**

- Fig. 701 pressure gauge is designed and used for pressure measurement for various inducstries. This durable gauge is ideal for services on water, air, oil and other pressure media not corrosive to brass.
- Fig. 702 Stainless steel casing presure gauge is designed and used for pressure measurement for various indusries. This durable gauge is ideal for services on water, air, oil and other pressure media.

## **SPECIFICATION**

| Parks               | Fig.701                                        | Fig. 702                                       |
|---------------------|------------------------------------------------|------------------------------------------------|
| Nominal Diameter    | 65mm, 100mm                                    | 65mm, 100mm                                    |
| Dial                | White aluminium with black                     | White aluminium with black                     |
|                     | & red markings                                 | & red markings                                 |
| Case                | Steel, Painted Black                           | Stainless Steel 304                            |
| Lens                | Glass                                          | Polycarbonate                                  |
| Pointer             | Aluminium, Painted Black                       | Aluminium, Painted Black                       |
| Socket              | Brass                                          | Brass, Stainless Steel 304                     |
| Connection          | <sup>1</sup> /4" (65mm dial), <sup>1</sup> /2" | <sup>1</sup> /4" (65mm dial), <sup>1</sup> /2" |
|                     | (100mm dial) BSP Bottom                        | (100mm dial) BSP Bottom                        |
|                     | Entry                                          | Entry                                          |
| Movement            | Brass                                          | Brass, Stainless Steel 304                     |
| Operating pressure  | 75% of Full Scale Value                        | 75% of Full Scale Value                        |
| Ambient Temperature | -10°C to 60°C                                  | -10°C to 60°C                                  |
| Protection          | IP 52                                          | IP 65                                          |
| Accuracy            | 1.5% (1% Fig.701-AC1)                          | 1%                                             |